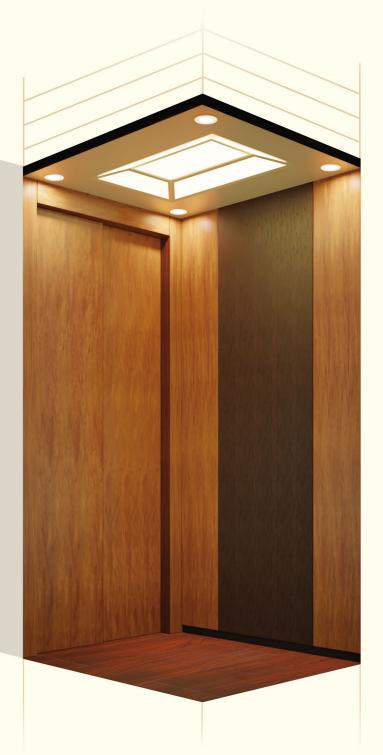

#### Operating Panel and Floor

#### Specification

| Ceiling                        | Steel Plate with Black Baked Painting (K090A)<br>Matching with Energy-saving White Light LED                 |
|--------------------------------|--------------------------------------------------------------------------------------------------------------|
| Car Operation<br>Panel         | Model US-8F: White Baked Painting (1N)<br>Attached Floor Indicator                                           |
| Side Wall                      | Steel Plate with Colored Pattern (A101)<br>+ Mirror Plate Stainless Steel Decorative Strip (SUS-M)           |
| Rear Wall                      | Left / Right Plate - Steel Plate with Colored Pattern (H155)<br>Middle Plate - Mirror Finish Stainless Steel |
| Floor                          | PVC Imitation Stone Floor Tiles (DF819)                                                                      |
| Car Interior<br>Door and Jamb  | Door - Steel Plate with Colored Pattern (H155)<br>Jamb - Steel Plate with Colored Pattern (A101)             |
| Hall Entrance<br>Door and Jamb | Steel Plate with Colored Pattern (H155)                                                                      |
| Hall Operating<br>Indicator    | FOX-LED – Attached Car Calling Button and Floor Indicator                                                    |
| Handrail                       | Crystal Acrylic Handrail                                                                                     |
|                                |                                                                                                              |

#### Specification

| Coiling                        | Steel Plate with Black Baked Painting (K090A)                                                                                                                                         |
|--------------------------------|---------------------------------------------------------------------------------------------------------------------------------------------------------------------------------------|
| Ceiling                        | Matching with Energy-saving White Light LED                                                                                                                                           |
| Car Operation<br>Panel         | Model US-8F: Champagne Silver Baked Painting (J191)<br>Attached Floor Indicator                                                                                                       |
| Side Wall<br>(non-OPB side)    | Steel Plate with Colored Pattern (SNC-25)<br>+ Middle Plate - Mirror Finish Stainless Steel                                                                                           |
| Side Wall<br>(OPB side)        | Left / Right Plate - Steel Plate with Colored Pattern (SNC-25)<br>Middle Plate - Steel Plate with Black Baked Painting (K030A)                                                        |
| Rear Wall                      | Left / Right Plate - Steel Plate with Colored Pattern (SNC-25)<br>Middle Plate - Steel Plate with Colored Pattern (SNC-12)<br>+ Mirror Plate Stainless Steel Decorative Strip (SUS-M) |
| Floor                          | PVC Imitation Stone Floor Tiles (DA773)                                                                                                                                               |
| Car Interior<br>Door and Jamb  | Door - Steel Plate with Colored Pattern (SNC-12)<br>Jamb - Steel Plate with Colored Pattern (SNC-25)                                                                                  |
| Hall Entrance<br>Door and Jamb | Steel Plate with Colored Pattern (SNC-12)                                                                                                                                             |
| Hall Operating<br>Indicator    | FOX-LED – Attached Car Calling Button and Floor Indicator                                                                                                                             |
| Handrail                       | Crystal Acrylic Handrail                                                                                                                                                              |

#### Specification

| Ceiling                        | Steel Plate with Umber Baked Painting (1-84)<br>Matching with Energy-saving Yellow Light LED                               |
|--------------------------------|----------------------------------------------------------------------------------------------------------------------------|
| Car Operation                  | Model US-7F: Umber Baked Painting (1-84)                                                                                   |
| Panel                          | Attached Floor Indicator                                                                                                   |
|                                |                                                                                                                            |
| Side Wall                      | Left / Right Plate - Steel Plate with Colored Pattern (SNA-7)<br>Middle Plate - Steel Plate with Colored Pattern (SNW-9)   |
|                                |                                                                                                                            |
| Rear Wall                      | Left / Right Plate - Steel Plate with Colored Pattern (SNA-7)<br>Middle Plate - Stainless Steel with Mirror Finish Etching |
|                                |                                                                                                                            |
| Floor                          | PVC Floor Tile : (8PE)                                                                                                     |
| C                              |                                                                                                                            |
| Car Interior<br>Door and Jamb  | Steel Plate with Colored Pattern (SNA-7)                                                                                   |
|                                |                                                                                                                            |
| Hall Entrance<br>Door and Jamb | Steel Plate with Colored Pattern (SNA-7)                                                                                   |
|                                |                                                                                                                            |
| Hall Operating<br>Indicator    | FOX-LED – Attached Car Calling Button and Floor Indicator                                                                  |
|                                |                                                                                                                            |
| Handrail                       | Hickory Pattern Handrail                                                                                                   |
|                                |                                                                                                                            |