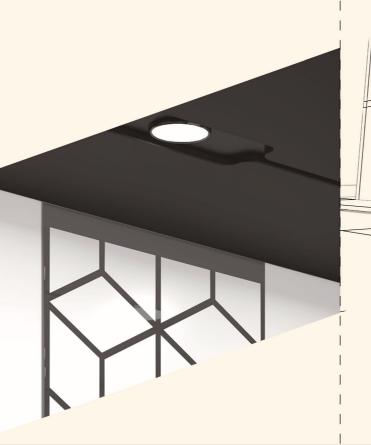

#### **Emergency Lighting System**

When a power failure occurs, the emergency lighting installed on the ceiling will automatically ignite to provide the passengers with a secure environment waiting for evacuation.

#### Operating Panel and Floor