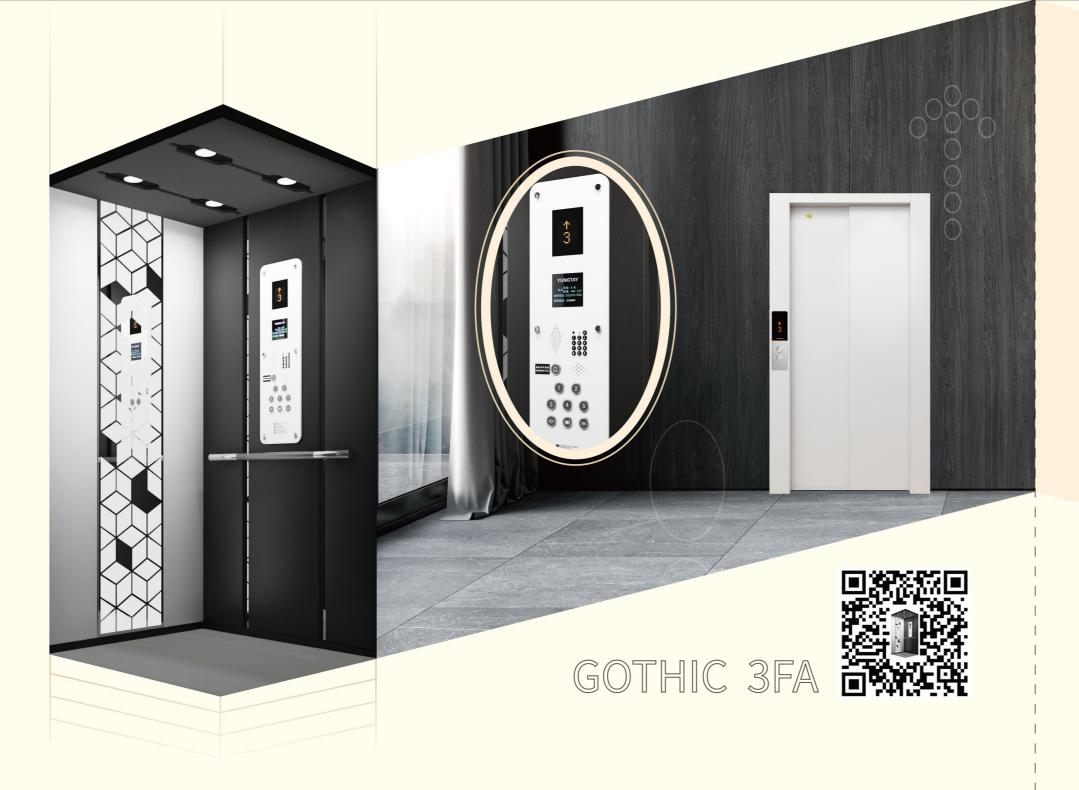

#### **Diversity Interior Design**

To match your home style, we present the five major series: Marbling 3F, Gothic 3F, luxury 3F, Grace 3F, and Meaningfulness 3F, realizing your uniqueness.