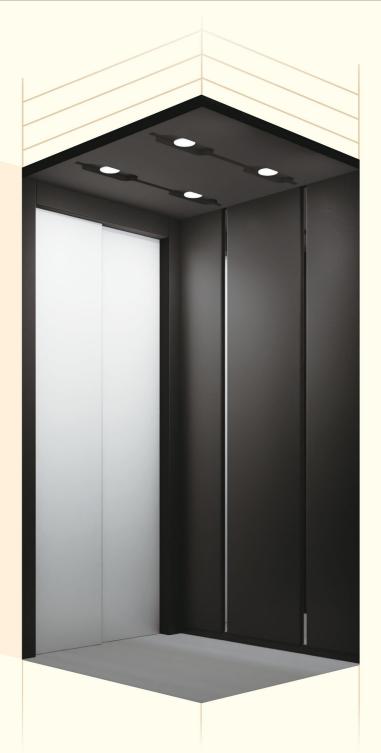

#### Specification

| Ceiling                        | Steel Plate with Black Baked Painting (K090A)<br>Matching with Energy-saving White Light LED                 |
|--------------------------------|--------------------------------------------------------------------------------------------------------------|
| Car Operation<br>Panel         | Model US-8F: White Baked Painting (1N)<br>Attached Floor Indicator                                           |
| Side Wall                      | Steel Plate with Colored Pattern (A101)<br>+ Mirror Plate Stainless Steel Decorative Strip (SUS-M)           |
| Rear Wall                      | Left / Right Plate - Steel Plate with Colored Pattern (H155)<br>Middle Plate - Mirror Finish Stainless Steel |
| Floor                          | PVC Imitation Stone Floor Tiles (DF819)                                                                      |
| Car Interior<br>Door and Jamb  | Door - Steel Plate with Colored Pattern (H155)<br>Jamb - Steel Plate with Colored Pattern (A101)             |
| Hall Entrance<br>Door and Jamb | Steel Plate with Colored Pattern (H155)                                                                      |
| Hall Operating<br>Indicator    | FOX-LED – Attached Car Calling Button and Floor Indicator                                                    |
| Handrail                       | Crystal Acrylic Handrail                                                                                     |
|                                |                                                                                                              |