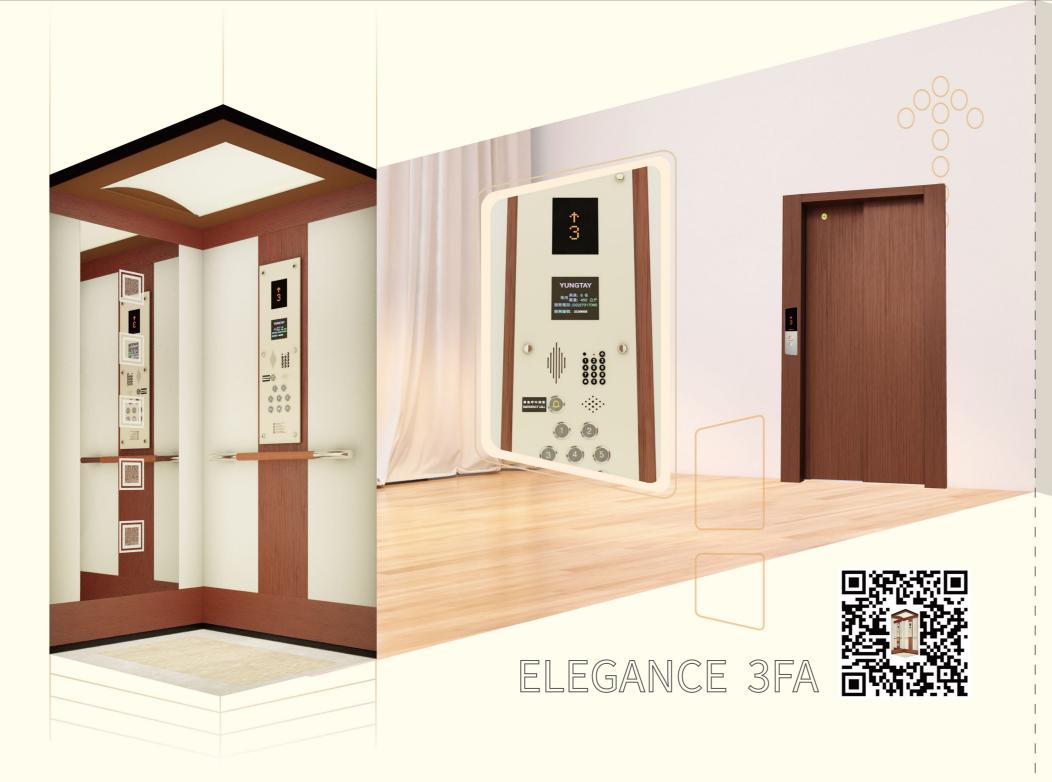

#### **Diversity Interior Design**

To match your home style, we present the five major series: Marbling 3F, Gothic 3F, luxury 3F, Grace 3F, and Meaningfulness 3F, realizing your uniqueness.

#### Operating Panel and Floor