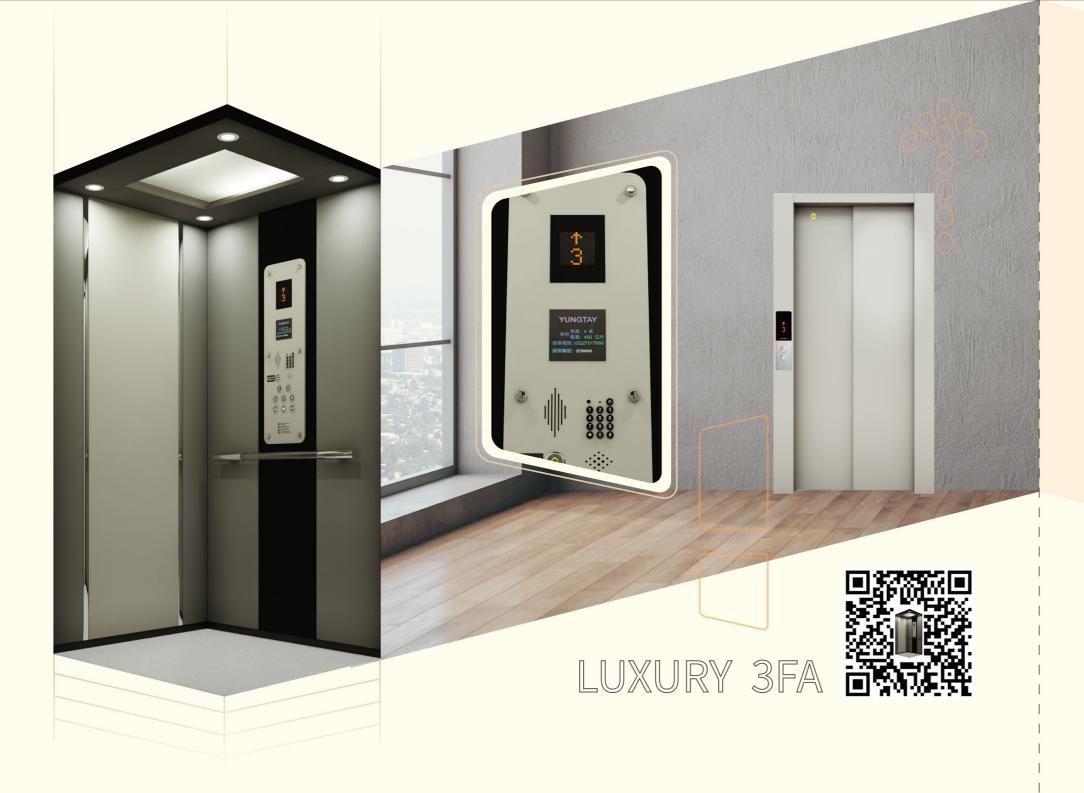

#### **Diversity Interior Design**

To match your home style, we present the five major series: Marbling 3F, Gothic 3F, luxury 3F, Grace 3F, and Meaningfulness 3F, realizing your uniqueness.