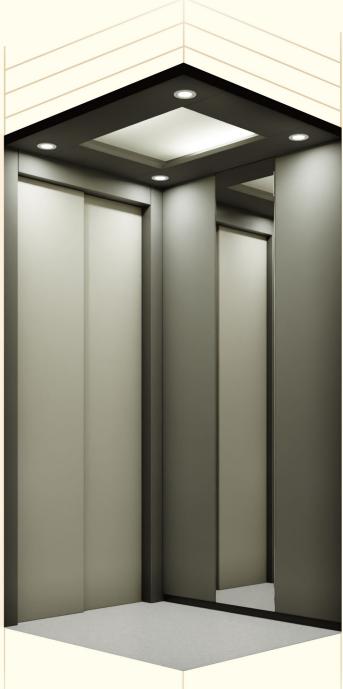

#### **Diversity Interior Design**

To match your home style, we present the five major series: Marbling 3F, Gothic 3F, luxury 3F, Grace 3F, and Meaningfulness 3F, realizing your uniqueness.

| Ceiling                                                                           | Steel Plate with Silver Grey Baked Painting (1-36)<br>Matching with Energy-saving White Light LED                       |
|-----------------------------------------------------------------------------------|-------------------------------------------------------------------------------------------------------------------------|
| Car Operation<br>Panel                                                            | Model US-7F: Champagne Silver Baked Painting (J191)<br>Attached Floor Indicator                                         |
| Side Wall<br>(non-OPB side)                                                       | Steel Plate with Colored Pattern (SNP-2)<br>+ Mirror Finish Stainless Steel                                             |
| Side Wall<br>(OPB side)                                                           | Steel Plate with Colored Pattern (SNP-2)                                                                                |
| Rear Wall                                                                         | Steel Plate with Colored Pattern (SNP-2) + Colored Pattern<br>Decorative Strip (SNA-24) + Mirror Finish Stainless Steel |
|                                                                                   |                                                                                                                         |
| Floor                                                                             | PVC Imitation Stone Floor Tiles (DF216)                                                                                 |
| Floor<br>Car Interior<br>Door and Jamb                                            | PVC Imitation Stone Floor Tiles (DF216)<br>Steel Plate with Colored Pattern (SNP-2)                                     |
| Car Interior                                                                      |                                                                                                                         |
| Car Interior<br>Door and Jamb<br>Hall Entrance                                    | Steel Plate with Colored Pattern (SNP-2)                                                                                |
| Car Interior<br>Door and Jamb<br>Hall Entrance<br>Door and Jamb<br>Hall Operating | Steel Plate with Colored Pattern (SNP-2)<br>Steel Plate with Colored Pattern (SNP-2)                                    |