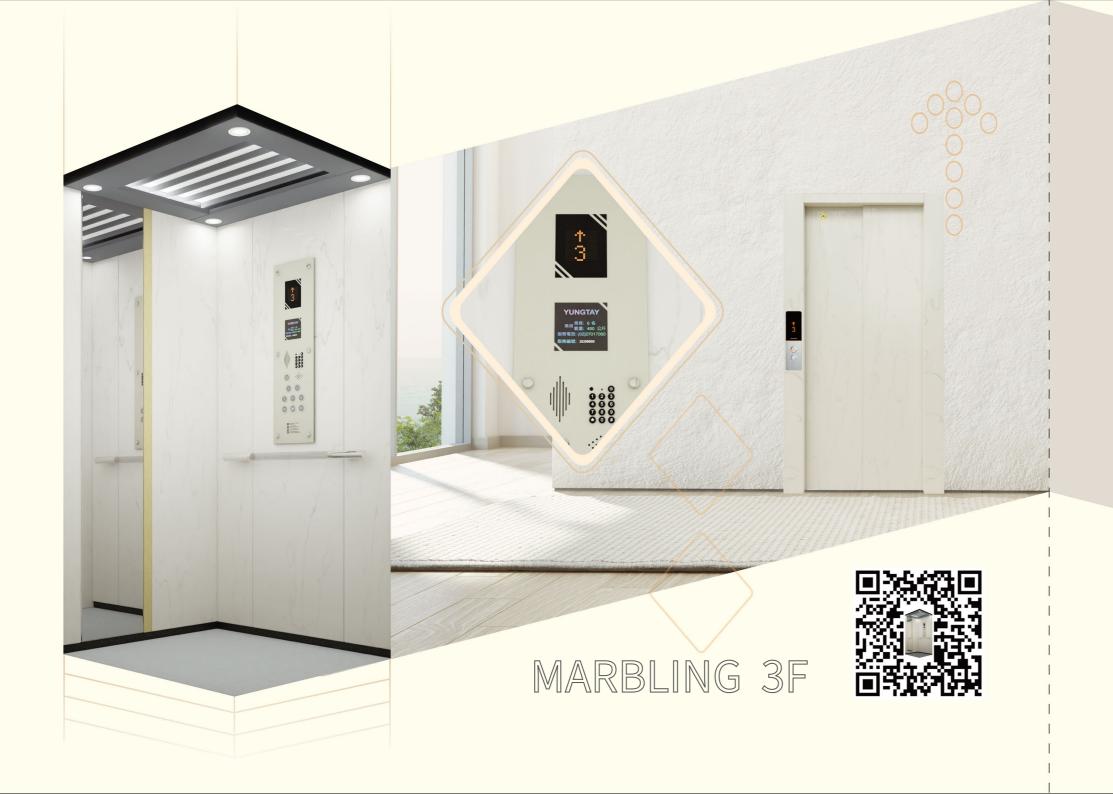

#### **Diversity Interior Design**

To match your home style, we present the five major series: Marbling 3F, Gothic 3F, luxury 3F, Grace 3F, and Meaningfulness 3F, realizing your uniqueness.