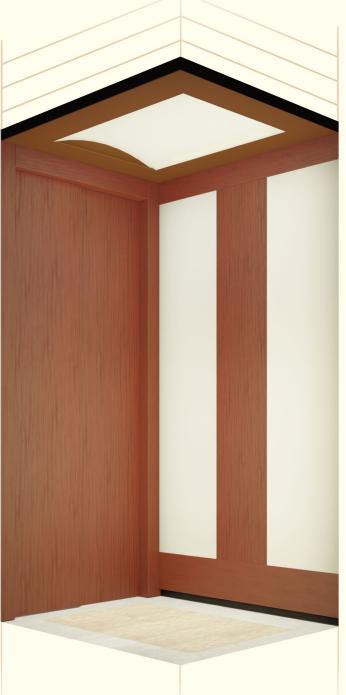

#### **Diversity Interior Design**

To match your home style, we present the five major series: Marbling 3F, Gothic 3F, luxury 3F, Grace 3F, and Meaningfulness 3F, realizing your uniqueness.

#### Specification

| Ceiling                        | Steel Plate with Umber Baked Painting (1-84)<br>Matching with Energy-saving Yellow Light LED                               |
|--------------------------------|----------------------------------------------------------------------------------------------------------------------------|
| Car Operation                  | Model US-7F: Umber Baked Painting (1-84)                                                                                   |
| Panel                          | Attached Floor Indicator                                                                                                   |
|                                |                                                                                                                            |
| Side Wall                      | Left / Right Plate - Steel Plate with Colored Pattern (SNA-7)<br>Middle Plate - Steel Plate with Colored Pattern (SNW-9)   |
|                                |                                                                                                                            |
| Rear Wall                      | Left / Right Plate - Steel Plate with Colored Pattern (SNA-7)<br>Middle Plate - Stainless Steel with Mirror Finish Etching |
|                                |                                                                                                                            |
| Floor                          | PVC Floor Tile : (8PE)                                                                                                     |
| C                              |                                                                                                                            |
| Car Interior<br>Door and Jamb  | Steel Plate with Colored Pattern (SNA-7)                                                                                   |
|                                |                                                                                                                            |
| Hall Entrance<br>Door and Jamb | Steel Plate with Colored Pattern (SNA-7)                                                                                   |
|                                |                                                                                                                            |
| Hall Operating<br>Indicator    | FOX-LED – Attached Car Calling Button and Floor Indicator                                                                  |
|                                |                                                                                                                            |
| Handrail                       | Hickory Pattern Handrail                                                                                                   |
|                                |                                                                                                                            |