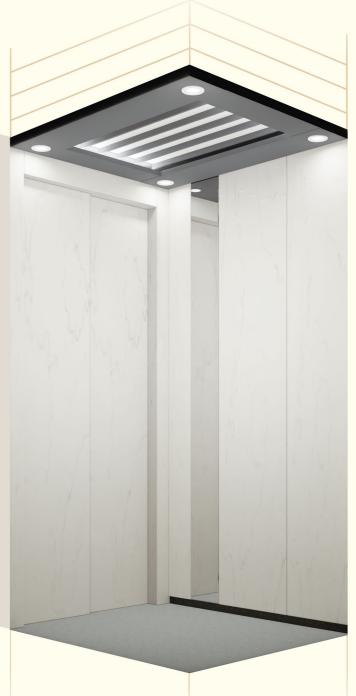

| Ceiling                                                                           | Steel Plate with Silver Grey Baked Painting (1-36)<br>Matching with Energy-saving White Light LED                       |
|-----------------------------------------------------------------------------------|-------------------------------------------------------------------------------------------------------------------------|
| Car Operation<br>Panel                                                            | Model US-7F: Champagne Silver Baked Painting (J191)<br>Attached Floor Indicator                                         |
| Side Wall<br>(non-OPB side)                                                       | Steel Plate with Colored Pattern (SNP-2)<br>+ Mirror Finish Stainless Steel                                             |
| Side Wall<br>(OPB side)                                                           | Steel Plate with Colored Pattern (SNP-2)                                                                                |
| Rear Wall                                                                         | Steel Plate with Colored Pattern (SNP-2) + Colored Pattern<br>Decorative Strip (SNA-24) + Mirror Finish Stainless Steel |
|                                                                                   |                                                                                                                         |
| Floor                                                                             | PVC Imitation Stone Floor Tiles (DF216)                                                                                 |
| Floor<br>Car Interior<br>Door and Jamb                                            | PVC Imitation Stone Floor Tiles (DF216)<br>Steel Plate with Colored Pattern (SNP-2)                                     |
| Car Interior                                                                      |                                                                                                                         |
| Car Interior<br>Door and Jamb<br>Hall Entrance                                    | Steel Plate with Colored Pattern (SNP-2)                                                                                |
| Car Interior<br>Door and Jamb<br>Hall Entrance<br>Door and Jamb<br>Hall Operating | Steel Plate with Colored Pattern (SNP-2)<br>Steel Plate with Colored Pattern (SNP-2)                                    |