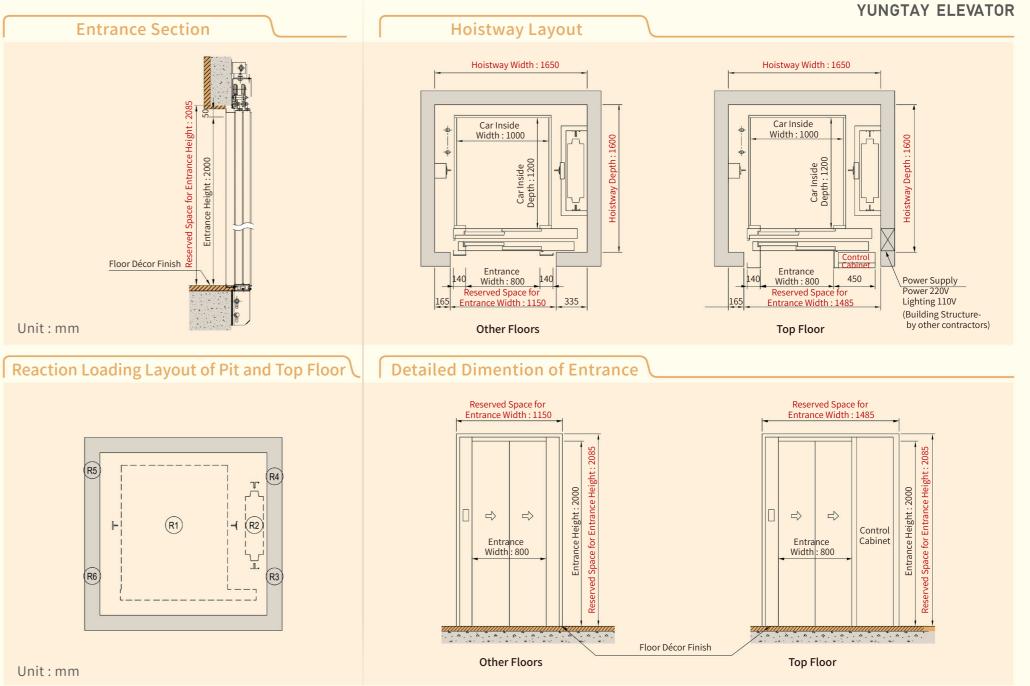

#### **Hoistway Section**

Wall and floor finishing (by other contractors)

Building structure (by other contractors)

| R1 3500KG   R2 2700KG   R3 1700KG |
|-----------------------------------|
|                                   |
| R3 1700KG                         |
|                                   |
| R4 1850KG                         |
| R5 450KG                          |
| R6 600KG                          |

#### Specification

| Specifications                | Passenger / Loading                       | 6 passengers / 450 kg                                                        | Rated Speed                       | 45 m/min                                               | Control Method                | AC-WF                                           |
|-------------------------------|-------------------------------------------|------------------------------------------------------------------------------|-----------------------------------|--------------------------------------------------------|-------------------------------|-------------------------------------------------|
|                               | Lighting Supply                           | AC 1Φ 110V                                                                   | Power Supply                      | AC 1Ф 220V or AC 3Ф 220V                               | Motor Capacity                | 3.7KW                                           |
| Hall                          | Entrance Door,<br>Door frame              | Steel Plate with Colored Pattern                                             | Operating Panel                   | FOX LED                                                | Entrance Dimension            | $800^{W} \times 2000^{H} (mm)$                  |
| Car                           | Car Model                                 | Marbling 3F, Gothic 3FA,<br>luxury 3FA, Grace 3FA,<br>and Meaningfulness 3FA | Car Handrail                      | Crystal Acrylic or Hickory pattern                     | Car Floor                     | PVC Floor Tile                                  |
|                               |                                           |                                                                              | Kickplate                         | Steel Plate with Black Baked<br>Painting (indent type) | Dimensions of<br>Car Interior | $1000^{W} \times 1200^{D} \times 2100^{H} (mm)$ |
| Dimensions of<br>Construction | Hoistway Dimensions                       | 1650 <sup>W</sup> × 1600 <sup>D</sup> (mm)                                   | Maximum<br>Landing Floor          | 6F                                                     | Maximum<br>Travel Height (TR) | 18000 (mm)                                      |
|                               | Minimum Height of<br>Overhead Height (OH) | 4500 (mm)                                                                    | Minimum Height<br>of Other Floors | 2600 (mm)                                              | Pit Depth                     | 1300 (mm)                                       |
|                               |                                           |                                                                              |                                   |                                                        |                               |                                                 |