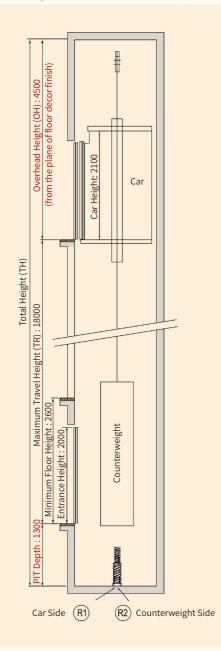

#### Specification

| Specifications                | Passenger / Loading                       | 6 passengers / 450 kg                                                        | Rated Speed                       | 45 m/min                                               | Control Method                | AC-WF                                           |
|-------------------------------|-------------------------------------------|------------------------------------------------------------------------------|-----------------------------------|--------------------------------------------------------|-------------------------------|-------------------------------------------------|
|                               | Lighting Supply                           | AC 1Φ 110V                                                                   | Power Supply                      | AC 1Ф 220V or AC 3Ф 220V                               | Motor Capacity                | 3.7KW                                           |
| Hall                          | Entrance Door,<br>Door frame              | Steel Plate with Colored Pattern                                             | Operating Panel                   | FOX LED                                                | Entrance Dimension            | $800^{W} \times 2000^{H} (mm)$                  |
| Car                           | Car Model                                 | Marbling 3F, Gothic 3FA,<br>luxury 3FA, Grace 3FA,<br>and Meaningfulness 3FA | Car Handrail                      | Crystal Acrylic or Hickory pattern                     | Car Floor                     | PVC Floor Tile                                  |
|                               |                                           |                                                                              | Kickplate                         | Steel Plate with Black Baked<br>Painting (indent type) | Dimensions of<br>Car Interior | $1000^{W} \times 1200^{D} \times 2100^{H} (mm)$ |
| Dimensions of<br>Construction | Hoistway Dimensions                       | 1650 <sup>W</sup> × 1600 <sup>D</sup> (mm)                                   | Maximum<br>Landing Floor          | 6F                                                     | Maximum<br>Travel Height (TR) | 18000 (mm)                                      |
|                               | Minimum Height of<br>Overhead Height (OH) | 4500 (mm)                                                                    | Minimum Height<br>of Other Floors | 2600 (mm)                                              | Pit Depth                     | 1300 (mm)                                       |
|                               |                                           |                                                                              |                                   |                                                        |                               |                                                 |